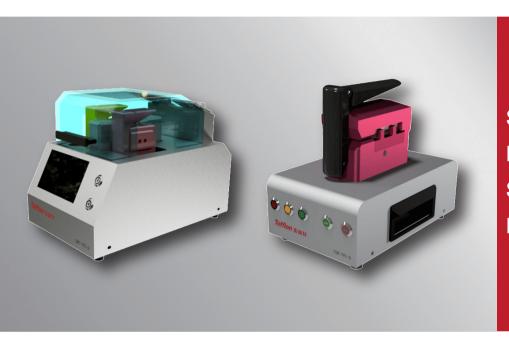

## **Tofflon**

Sterile Connecting
Machine
Sterile Tube Sealing
Machine

## **Sterile Connecting Machine**

**T**offlon sterile connecting machine is an ideal solution with user-friendly for TPE pipe welding, widely used for upstream and downstream pipeline connection of bio-pharmaceutical. It can be used to create closed pipeline connection system in any combination of wet and dry TPE pipes, ensuring quality, reliability and flexibility for pipe welding in clean and unclean areas.

## **Sterile Tube Sealing Machine**

**T**offlon sterile tube sealing machine is an ideal solution with user-friendly for TPE pipe sealing, widely used for upstream and downstream pipeline connection of bio-pharmaceutical. It can be used to pipeline sterile disconnect in any combination of wet and dry TPE pipes, ensuring quality, reliability and flexibility for pipe disconnection in clean and unclean areas.