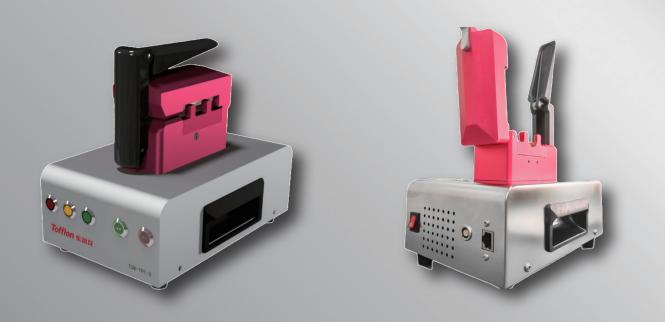

## **Sterile Tube Sealing Machine**

**T**offlon sterile tube sealing machine is an ideal solution with user-friendly for TPE pipe sealing, widely used for upstream and downstream pipeline connection of bio-pharmaceutical. It can be used to pipeline sterile disconnect in any combination of wet and dry TPE pipes, ensuring quality, reliability and flexibility for pipe disconnection in clean and unclean areas.

#### Parameter

| ltem                   | Description                                                                                                            |
|------------------------|------------------------------------------------------------------------------------------------------------------------|
| Suitable pipe size     | OD(inch) 1/4", 5/16", 3/8", 1/2", 7/16", 5/8", 3/4", 1"                                                                |
| Suitable pipe material | TPE pipe, like Tuflux®TPE, C-Flex®374*, AdvantaFlex®**,<br>PharMed®*BPT, SaniPure®*BDF™ and other verified TPE<br>pipe |
| Specification          | Any combination of wet, dry and liquid contained TPE pipeline in clean and unclean area.                               |
| Disconnection mode     | Hot-melting and cooling-off sealing                                                                                    |
| Application            | TPE pipeline connection of bio-pharmaceutical field and cell therapy field                                             |

### Benefits

- ✓ Support sterile disconnection of any combination of wet and dry TPE pipe with multiple pipe size, rang from 1/4" to 1".
- The quality and stability of TPE pipe sterile connection can be guaranteed by creating a closed environment in clean or unclean area.
- Compact size and portable, suitable to hang in special position by the bottom hook design.
- Touch screen combined with key control buttons to strengthen the tactile feedback. And more convenient to use with automatic control.