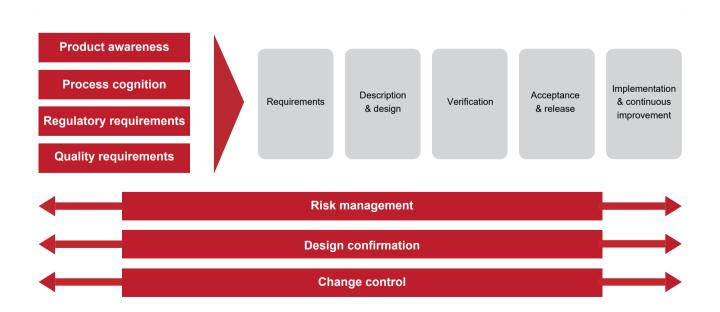

y of TPE pipe sterile connection can be guaranteed by creating a closed environment in clean or unclean area.
- Compact size and portable, suitable to hang in special position by the bottom hook design.
- Touch screen combined with key control buttons to strengthen the tactile feedback. And more convenient to use with automatic control.



## **Project Management**

Three main factors determine the success of the project. Our organizational mode has been making constant update and improvement to enable you to fully achieve these goals. Through cooperation with us, you can minimize the direct resources required to manage the selection, purchase, installation, startup and verification of new production equipment.



Reliable quality



✓ Focus on cost

# **Good Engineering Practice - GEP**





# **Validation Support**



# **Verification Document System**

- ✓ Complete document system
- ✓ Strict quality guarantee process
- Comply with cGMP confirmation scheme
- Ensure the stability and reliability of product quality







#### **Tofflon**

#### Tofflon Science and Technology Group Co.,Ltd.

Address: No.1509, Duhui Road, Shanghai, China 201108
Tel: +86 21 6490 1123 / 6490 6201
Fax: +86 21 6490 5148 / 6490 6202
E-mail: lifescience.info@tofflon.com

www.tofflon.com