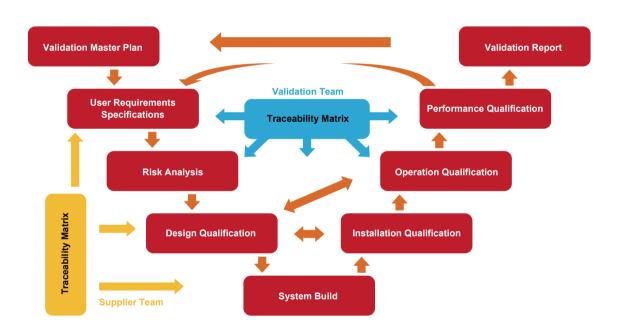

on can be guaranteed by creating a closed environment in clean or unclean area.
- Compact size and portable, suitable to hang in special position by the bottom hook design.
- Touch screen combined with key control buttons to strengthen the tactile feedback. And more convenient to use with automatic control.



## **Project Management**

Three main factors determine the success of the project. Our organizational mode has been making constant update and improvement to enable you to fully achieve these goals. Through cooperation with us, you can minimize the direct resources required to manage the selection, purchase, installation, startup and verification of new production equipment.



Reliable quality



✓ Focus on cost

# **Good Engineering Practice - GEP**





# **Validation Support**



# **Verification Document System**

- ✓ Complete document system
- ✓ Strict quality guarantee process
- Comply with cGMP confirmation scheme
- Ensure the stability and reliability of product quality







#### **Tofflon**

#### Tofflon Science and Technology Group Co.,Ltd.

Address: No.1509, Duhui Road, Shanghai, China 201108
Tel: +86 21 6490 1123 / 6490 6201
Fax: +86 21 6490 5148 / 6490 6202
E-mail: lifescience.info@tofflon.com

www.tofflon.com