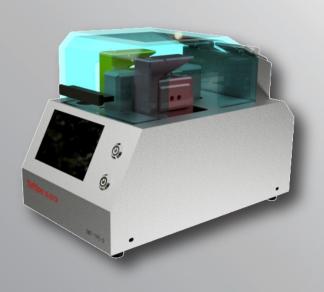

## **Sterile Connecting Machine**

**T**offlon sterile connecting machine is an ideal solution with user-friendly for TPE pipe welding, widely used for upstream and downstream pipeline connection of bio-pharmaceutical. It can be used to create closed pipeline connection system in any combination of wet and dry TPE pipes, ensuring quality, reliability and flexibility for pipe welding in clean and unclean areas.

#### Parameter

| ltem                   | Description                                                                                                            |
|------------------------|------------------------------------------------------------------------------------------------------------------------|
| Suitable pipe size     | OD(inch) 1/4", 5/16", 3/8", 1/2", 7/16", 5/8", 3/4", 1"                                                                |
| Suitable pipe material | TPE pipe, like Tuflux®TPE, C-Flex®374*, AdvantaFlex®**,<br>PharMed®*BPT, SaniPure®*BDF™ and other verified TPE<br>pipe |
| Specification          | Any combination of wet, dry and liquid contained TPE pipeline in clean and unclean area.                               |
| Duration               | Within 5 minutes                                                                                                       |
| Connection mode        | Sterile connection                                                                                                     |
| Application            | TPE pipeline connection of bio-pharmaceutical field and cell therapy field                                             |

#### Benefits

- Support sterile connection of any combination of wet and dry TPE pipe with multiple pipe size, rang from 1/4" to 1".
- The quality and stability of TPE pipe sterile connection can be guaranteed by creating a closed environment in clean or unclean area.
- The operation is more convenient by automatic control. Color differentiation design of manual components to ensure recognition easily and operation accurately.
- Easy to move and transfer by the minimalist design and cupped handling design. The top flip-type cover ensure the safety during the operation process.