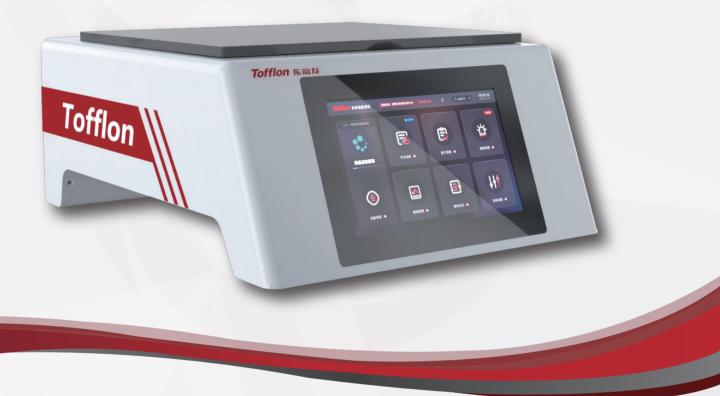

#### Product Introduction

It is used for the recovery of frozen storage products in a controlled temperature environment, safe and consistent recovery of frozen storage products, time controllable, in line with cGMP regulations, and the process can be replicated.

### Key Features

- Reduce the pollution risk of traditional artificial water bath methods
- Recovery is standardized and consistent
- ✓ Processes can be monitored and recorded, and data can be traced
- ✓ Temperature controllable, precise temperature control
- Compatible with various specifications of frozen storage bags